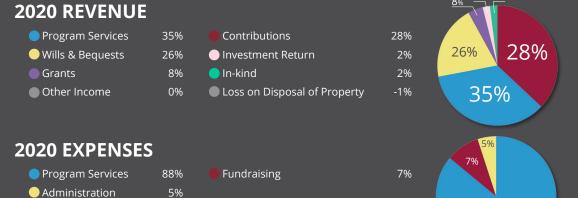

## STATEMENTS OF ACTIVITIES AND CHANGES IN NET ASSETS

| CHANGES IN NET ASSETS WITHOUT DONOR RESTRICTIONS                                                                                                                                                                                                                                                                                                                                                        | 2020                                                                                                                                       | 2019                                                                                                                                                                   |
|---------------------------------------------------------------------------------------------------------------------------------------------------------------------------------------------------------------------------------------------------------------------------------------------------------------------------------------------------------------------------------------------------------|--------------------------------------------------------------------------------------------------------------------------------------------|------------------------------------------------------------------------------------------------------------------------------------------------------------------------|
| REVENUES                                                                                                                                                                                                                                                                                                                                                                                                |                                                                                                                                            |                                                                                                                                                                        |
| Contributions                                                                                                                                                                                                                                                                                                                                                                                           | 6,584,271                                                                                                                                  | 4,330,039                                                                                                                                                              |
| Program services, net of discounts                                                                                                                                                                                                                                                                                                                                                                      | 4,908,699                                                                                                                                  | 4,367,904                                                                                                                                                              |
| Grants                                                                                                                                                                                                                                                                                                                                                                                                  | 1,266,672                                                                                                                                  | 243,800                                                                                                                                                                |
| In-kind contributions Investment return                                                                                                                                                                                                                                                                                                                                                                 | 259,284                                                                                                                                    | 215,129                                                                                                                                                                |
| Other income                                                                                                                                                                                                                                                                                                                                                                                            | 284,359                                                                                                                                    | 413,452                                                                                                                                                                |
| Gain (loss) on disposal of property and equipment                                                                                                                                                                                                                                                                                                                                                       | 12,480                                                                                                                                     | 15,360                                                                                                                                                                 |
| dain (1033) on disposar of property and equipment                                                                                                                                                                                                                                                                                                                                                       | ( <u>168,462)</u><br>13,147,303                                                                                                            | 8,716<br>9,594,400                                                                                                                                                     |
|                                                                                                                                                                                                                                                                                                                                                                                                         | 15,147,505                                                                                                                                 | 9,394,400                                                                                                                                                              |
| Product sales                                                                                                                                                                                                                                                                                                                                                                                           | 2,222,774                                                                                                                                  | 2,026,846                                                                                                                                                              |
| Less cost of goods sold                                                                                                                                                                                                                                                                                                                                                                                 | (1,329,950)                                                                                                                                | (1,205,084)                                                                                                                                                            |
|                                                                                                                                                                                                                                                                                                                                                                                                         | 892,824                                                                                                                                    | 821,762                                                                                                                                                                |
|                                                                                                                                                                                                                                                                                                                                                                                                         |                                                                                                                                            |                                                                                                                                                                        |
| Special events                                                                                                                                                                                                                                                                                                                                                                                          | 735,168                                                                                                                                    | 1,160,586                                                                                                                                                              |
| Less direct costs of special events                                                                                                                                                                                                                                                                                                                                                                     | (134,649)                                                                                                                                  | (389,754)                                                                                                                                                              |
|                                                                                                                                                                                                                                                                                                                                                                                                         | 600,519                                                                                                                                    | 770,832                                                                                                                                                                |
| Net assets released from restrictions                                                                                                                                                                                                                                                                                                                                                                   | 6,251,162                                                                                                                                  | 4,110,498                                                                                                                                                              |
| Not assets released in our restrictions                                                                                                                                                                                                                                                                                                                                                                 | 0,231,102                                                                                                                                  | 4,110,430                                                                                                                                                              |
| TOTAL REVENUES WITHOUT DONOR RESTRICTIONS                                                                                                                                                                                                                                                                                                                                                               | 20,891,808                                                                                                                                 | 15,297,492                                                                                                                                                             |
|                                                                                                                                                                                                                                                                                                                                                                                                         | .,,                                                                                                                                        | , , ,                                                                                                                                                                  |
| EXPENSES                                                                                                                                                                                                                                                                                                                                                                                                | 2020                                                                                                                                       | 2019                                                                                                                                                                   |
| PROGRAM SERVICES                                                                                                                                                                                                                                                                                                                                                                                        |                                                                                                                                            |                                                                                                                                                                        |
| Shelter / Adoption Center                                                                                                                                                                                                                                                                                                                                                                               | 4,852,428                                                                                                                                  | 3,341,473                                                                                                                                                              |
| Community outreach                                                                                                                                                                                                                                                                                                                                                                                      | 585,991                                                                                                                                    | 384,223                                                                                                                                                                |
| Animal Hospital                                                                                                                                                                                                                                                                                                                                                                                         | <u>4,706,930</u>                                                                                                                           | <u>4,554,597</u>                                                                                                                                                       |
|                                                                                                                                                                                                                                                                                                                                                                                                         | 10 1 15 2 10                                                                                                                               |                                                                                                                                                                        |
| Total program services                                                                                                                                                                                                                                                                                                                                                                                  | 10,145,349                                                                                                                                 | 8,280,293                                                                                                                                                              |
|                                                                                                                                                                                                                                                                                                                                                                                                         | 10,145,349                                                                                                                                 | 8,280,293                                                                                                                                                              |
| SUPPORT SERVICES                                                                                                                                                                                                                                                                                                                                                                                        |                                                                                                                                            |                                                                                                                                                                        |
| SUPPORT SERVICES Management and general                                                                                                                                                                                                                                                                                                                                                                 | 573,385                                                                                                                                    | 467,711                                                                                                                                                                |
| SUPPORT SERVICES  Management and general Fundraising and development                                                                                                                                                                                                                                                                                                                                    | 573,385<br>753,882                                                                                                                         | 467,711<br>913,774                                                                                                                                                     |
| SUPPORT SERVICES Management and general                                                                                                                                                                                                                                                                                                                                                                 | 573,385                                                                                                                                    | 467,711                                                                                                                                                                |
| SUPPORT SERVICES  Management and general Fundraising and development                                                                                                                                                                                                                                                                                                                                    | 573,385<br>753,882                                                                                                                         | 467,711<br>913,774                                                                                                                                                     |
| SUPPORT SERVICES  Management and general Fundraising and development Total support services  TOTAL EXPENSES                                                                                                                                                                                                                                                                                             | 573,385<br>753,882<br>1,327,267<br><b>11,472,616</b>                                                                                       | 467,711<br>913,774<br>1,381,485<br><b>9,661,778</b>                                                                                                                    |
| SUPPORT SERVICES  Management and general Fundraising and development Total support services                                                                                                                                                                                                                                                                                                             | 573,385<br>753,882<br>1,327,267<br><b>11,472,616</b>                                                                                       | 467,711<br><u>913,774</u><br>1,381,485                                                                                                                                 |
| SUPPORT SERVICES  Management and general Fundraising and development Total support services  TOTAL EXPENSES                                                                                                                                                                                                                                                                                             | 573,385<br>753,882<br>1,327,267<br><b>11,472,616</b>                                                                                       | 467,711<br>913,774<br>1,381,485<br><b>9,661,778</b>                                                                                                                    |
| SUPPORT SERVICES Management and general Fundraising and development Total support services  TOTAL EXPENSES INCREASE/DECREASE IN NET ASSETS WITHOUT DONOR RESTRICTIONS                                                                                                                                                                                                                                   | 573,385<br>753,882<br>1,327,267<br>11,472,616<br>9,419,192                                                                                 | 467,711<br>913,774<br>1,381,485<br><b>9,661,778</b>                                                                                                                    |
| SUPPORT SERVICES Management and general Fundraising and development Total support services  TOTAL EXPENSES INCREASE/DECREASE IN NET ASSETS WITHOUT DONOR RESTRICTIONS CHANGES IN NET ASSETS WITH DONOR RESTRICTIONS                                                                                                                                                                                     | 573,385<br>753,882<br>1,327,267<br><b>11,472,616</b>                                                                                       | 467,711<br>913,774<br>1,381,485<br><b>9,661,778</b><br><b>5,635,714</b>                                                                                                |
| SUPPORT SERVICES Management and general Fundraising and development Total support services  TOTAL EXPENSES  INCREASE/DECREASE IN NET ASSETS WITHOUT DONOR RESTRICTIONS  CHANGES IN NET ASSETS WITH DONOR RESTRICTIONS Contributions Investment return Net assets released from restrictions                                                                                                             | 573,385<br>753,882<br>1,327,267<br>11,472,616<br>9,419,192<br>2,184,937                                                                    | 467,711<br>913,774<br>1,381,485<br>9,661,778<br>5,635,714<br>2,664,025<br>137,998<br>(4,110,498)                                                                       |
| SUPPORT SERVICES Management and general Fundraising and development Total support services  TOTAL EXPENSES INCREASE/DECREASE IN NET ASSETS WITHOUT DONOR RESTRICTIONS CHANGES IN NET ASSETS WITH DONOR RESTRICTIONS Contributions Investment return                                                                                                                                                     | 573,385<br>753,882<br>1,327,267<br><b>11,472,616</b><br><b>9,419,192</b><br>2,184,937<br>14,722                                            | 467,711<br>913,774<br>1,381,485<br><b>9,661,778</b><br><b>5,635,714</b><br>2,664,025<br>137,998                                                                        |
| SUPPORT SERVICES Management and general Fundraising and development Total support services  TOTAL EXPENSES  INCREASE/DECREASE IN NET ASSETS WITHOUT DONOR RESTRICTIONS  CHANGES IN NET ASSETS WITH DONOR RESTRICTIONS Contributions Investment return Net assets released from restrictions INCREASE/DECREASE IN NET ASSETS WITH DONOR RESTRICTIONS                                                     | 573,385<br>753,882<br>1,327,267<br>11,472,616<br>9,419,192<br>2,184,937<br>14,722<br>(6,251,162)<br>(4,051,503)                            | 467,711<br>913,774<br>1,381,485<br>9,661,778<br>5,635,714<br>2,664,025<br>137,998<br>(4,110,498)<br>(1,308,475)                                                        |
| SUPPORT SERVICES Management and general Fundraising and development Total support services  TOTAL EXPENSES  INCREASE/DECREASE IN NET ASSETS WITHOUT DONOR RESTRICTIONS  CHANGES IN NET ASSETS WITH DONOR RESTRICTIONS Contributions Investment return Net assets released from restrictions INCREASE/DECREASE IN NET ASSETS WITH DONOR RESTRICTIONS CHANGE IN NET ASSETS                                | 573,385<br>753,882<br>1,327,267<br>11,472,616<br>9,419,192<br>2,184,937<br>14,722<br>(6,251,162)<br>(4,051,503)<br>5,367,689               | 467,711<br>913,774<br>1,381,485<br>9,661,778<br>5,635,714<br>2,664,025<br>137,998<br>(4,110,498)<br>(1,308,475)<br>4,327,239                                           |
| SUPPORT SERVICES Management and general Fundraising and development Total support services  TOTAL EXPENSES  INCREASE/DECREASE IN NET ASSETS WITHOUT DONOR RESTRICTIONS  CHANGES IN NET ASSETS WITH DONOR RESTRICTIONS Contributions Investment return Net assets released from restrictions INCREASE/DECREASE IN NET ASSETS WITH DONOR RESTRICTIONS  CHANGE IN NET ASSETS Net assets, beginning of year | 573,385<br>753,882<br>1,327,267<br>11,472,616<br>9,419,192<br>2,184,937<br>14,722<br>(6,251,162)<br>(4,051,503)<br>5,367,689<br>18,229,716 | 467,711<br>913,774<br>1,381,485<br><b>9,661,778</b><br><b>5,635,714</b><br>2,664,025<br>137,998<br>(4,110,498)<br>(1,308,475)<br>4,327,239<br>13,902,477               |
| SUPPORT SERVICES Management and general Fundraising and development Total support services  TOTAL EXPENSES  INCREASE/DECREASE IN NET ASSETS WITHOUT DONOR RESTRICTIONS  CHANGES IN NET ASSETS WITH DONOR RESTRICTIONS Contributions Investment return Net assets released from restrictions INCREASE/DECREASE IN NET ASSETS WITH DONOR RESTRICTIONS CHANGE IN NET ASSETS                                | 573,385<br>753,882<br>1,327,267<br>11,472,616<br>9,419,192<br>2,184,937<br>14,722<br>(6,251,162)<br>(4,051,503)<br>5,367,689               | 467,711<br>913,774<br>1,381,485<br>9,661,778<br>5,635,714<br>2,664,025<br>137,998<br>(4,110,498)<br>(1,308,475)<br>4,327,239                                           |
| SUPPORT SERVICES Management and general Fundraising and development Total support services  TOTAL EXPENSES  INCREASE/DECREASE IN NET ASSETS WITHOUT DONOR RESTRICTIONS  CHANGES IN NET ASSETS WITH DONOR RESTRICTIONS Contributions Investment return Net assets released from restrictions INCREASE/DECREASE IN NET ASSETS WITH DONOR RESTRICTIONS  CHANGE IN NET ASSETS Net assets, beginning of year | 573,385<br>753,882<br>1,327,267<br>11,472,616<br>9,419,192<br>2,184,937<br>14,722<br>(6,251,162)<br>(4,051,503)<br>5,367,689<br>18,229,716 | 467,711<br>913,774<br>1,381,485<br><b>9,661,778</b><br><b>5,635,714</b><br>2,664,025<br>137,998<br>(4,110,498)<br>(1,308,475)<br>4,327,239<br>13,902,477<br>18,229,716 |

88%

Donors listed at www.HumaneSocietyTampa.org/2020-Donor-Listing