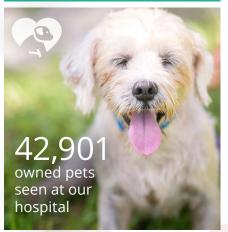

## 2021 Annual Report

91% save rate

18,834 surgeries performed at our hospital & shelter

88¢ per dollar goes towards the animals

133,511 pounds of free pet food given away to keep pets in homes

Follow us on social media: