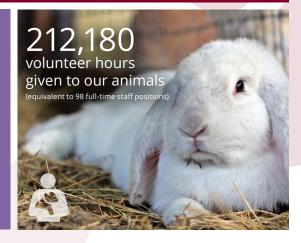

## 2021 Annual Report

91% save rate

18,834 surgeries performed at our hospital & shelter

88¢ per dollar goes towards the animals

133,511 pounds of free pet food given away to keep pets in homes

Follow us on social media: