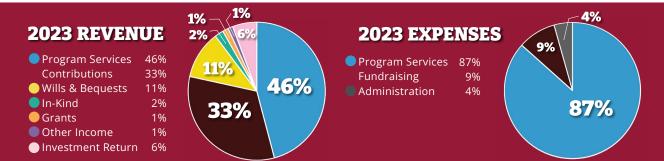

## **11,122** animals saved

surgeries performed at the hospital & shelter

received TNVR services

**201,026**pounds of free pet food given away to keep pets in their homes

volunteer hours given to the animals equivalent to 118 full-time staff positions